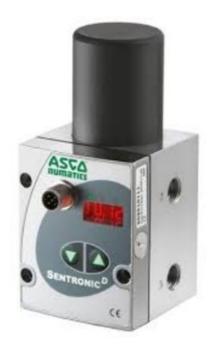

# ASCO - SENTRONIC D PROGRAMMABLE PROPORTIONAL VALVE 1/8"-3/8"

609230111 Sentronic D, flange, 0-3bar, DN8, 0-10V

- · Direct operating
- · Rapid and accurate pressure regulation
- · Simple optimisation of regulation parameters
- LED display shows the pressure

## PRODUCT DESCRIPTION

Sentronic<sup>D</sup> is an electrically controlled pressure regulator. The direct operating solenoid construction provides accurate control, short response time and minimal stabilisation time. If an optimisation of the valve characteristics is required, this is easily done using the PC to optimally set the regulator for each individual application. All the valve regulation parameters can be adjusted using the DaS software. It also contains an oscilloscope function showing, among other things, feedback and setpoint values as well as test functions with simulation of ramped or stepped control signals. The set values can be saved as a file for, for example, the documentation of a project. This file could also be used to quickly program several valves requiring the same settings.