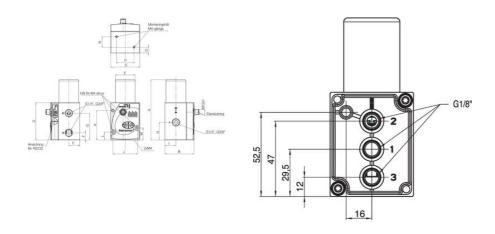

## **ADDITIONAL DATA**

| Pressure max | 6 bar   |
|--------------|---------|
| Weight       | 1.13 kg |

| Power consumption           | 40 W           |
|-----------------------------|----------------|
| Throughput                  | 8 mm           |
| Voltage dc                  | 24 V           |
| Temperature operational min | 0 °C           |
| Temperature operational max | 50 °C          |
| Pressure range max          | 3 bar          |
| Pressure range min          | 0 bar          |
| Flow max                    | 1300 l/min     |
| Load max                    | 1650 mA        |
| Material of body            | Aluminium      |
| Mounting                    | Block assembly |