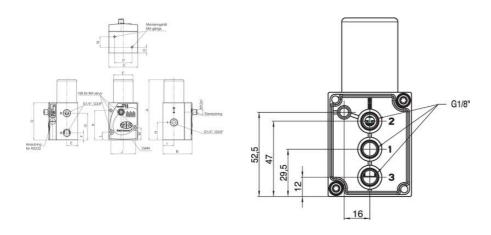

### **ADDITIONAL DATA**

| Pressure max | 6 bar   |
|--------------|---------|
| Weight       | 0.56 kg |

| Power consumption           | 21 W           |
|-----------------------------|----------------|
| Throughput                  | 4 mm           |
| Voltage dc                  | 24 V           |
| Temperature operational min | 0 °C           |
| Temperature operational max | 50 °C          |
| Pressure range max          | 3 bar          |
| Pressure range min          | 0 bar          |
| Flow max                    | 470 l/min      |
| Load max                    | 850 mA         |
| Material of body            | Aluminium      |
| Mounting                    | Block assembly |