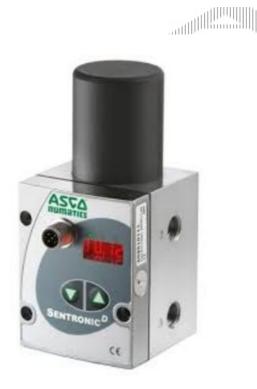

# ASCO - SENTRONIC D PROGRAMMABLE PROPORTIONAL VALVE 1/8"-3/8"

608230111 Sentronic D, flange, 0-3bar, DN4, 0-10V

- · Direct operating
- · Rapid and accurate pressure regulation
- · Simple optimisation of regulation parameters
- LED display shows the pressure

## PRODUCT DESCRIPTION

Sentronic<sup>D</sup> is an electrically controlled pressure regulator. The direct operating solenoid construction provides accurate control, short response time and minimal stabilisation time. If an optimisation of the valve characteristics is required, this is easily done using the PC to optimally set the regulator for each individual application. All the valve regulation parameters can be adjusted using the DaS software. It also contains an oscilloscope function showing, among other things, feedback and setpoint values as well as test functions with simulation of ramped or stepped control signals. The set values can be saved as a file for, for example, the documentation of a project. This file could also be used to quickly program several valves requiring the same settings.