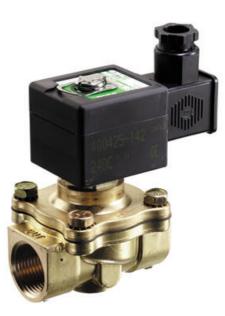

## ASCO - 2/2 VACUUM VALVE 3/4"-2"

SCE210D095VH Solenoid valve 2/2 NC 3/4" 230/50

- Normally closed
- Housing in brass/aluminium
- Vacuum-0.999 bar

## **GENERAL DATA**

| Connection                       | 3/4 BSP                |
|----------------------------------|------------------------|
| MATERIAL DATA                    |                        |
| Material body                    | Brass                  |
| TEMPERATURE DATA                 |                        |
| Temperature of media from        | -20 °C                 |
| Temperature of media to          | 90 °C                  |
|                                  |                        |
| Throughput                       | 19 mm                  |
| Type of valve                    | Solenoid valve         |
| Voltage AC                       | 230 V                  |
| Differential pressure min        | 0 bar                  |
| Differential pressure vacuum max | -0.999999 bar          |
| Flow max                         | 87 l/min               |
| Function 1                       | 2/2                    |
| Function 2                       | Normally Closed (SPST) |