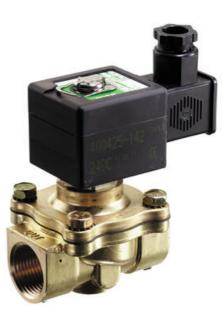

## ASCO - 2/2 VACUUM VALVE 3/4\"-2\"

SCE210D095VM Solenoid valve 2/2 NC 3/4" 230/50 

- Normally closed
- Housing in brass/aluminium
- Vacuum-0.999 bar

## PRODUCT DESCRIPTION

## **GENERAL DATA**

| Connection                       | 3/4 BSP         |
|----------------------------------|-----------------|
| MATERIAL DATA                    |                 |
| Material body                    | Brass           |
| TEMPERATURE DATA                 |                 |
| Temperature of media from        | -20 °C          |
| Temperature of media to          | 85 °C           |
|                                  |                 |
| Throughput                       | 19 mm           |
| Type of valve                    | Solenoid valve  |
| Voltage AC                       | 230 V           |
| Differential pressure min        | 0 bar           |
| Differential pressure vacuum max | -0.999 bar      |
| Flow max                         | 87 l/min        |
| Function 1                       | 2/2             |
| Function 2                       | Normally Closed |