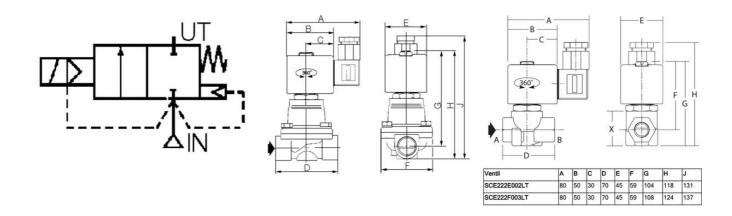

### **GENERAL DATA**

| Connection                     | 3/4 BSP |
|--------------------------------|---------|
| Flow factor / flow coefficient | 5,1     |
| IP class                       | IP65    |