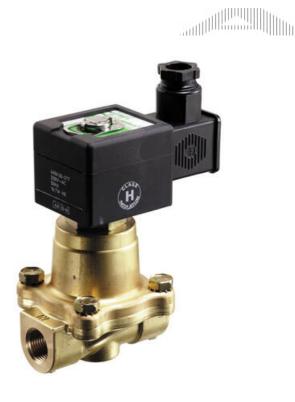

# ASCO - 2/2 CRYOGENIC VALVE 1/4"- 3/4"

SCE222F003LT Solenoid valve 2/2 NC 3/4" 230VAC

- Normally Closed
- Media temperature -196 °C to +90 °C
- Working pressure 0 to 9 bar
- · Housing in brass