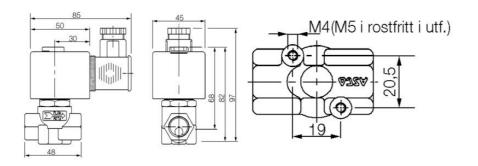

## **TECHNICAL DATA**

## **GENERAL DATA**

| Connection                     | 3/8 BSP |
|--------------------------------|---------|
| Flow factor / flow coefficient | 0,9     |
| IP class                       | IP65    |
| MATERIAL DATA                  |         |
| Material body                  | Brass   |
| Material of seals              | FPM     |
| Material seat                  | Brass   |
| TEMPERATURE DATA               |         |
| Temperature of media from      | -10 °C  |
| Temperature of media to        | 90 °C   |
| ADDITIONAL DATA                |         |
| Pressure max                   | 35 bar  |
| Viscosity max                  | 21 cSt  |
| Weight                         | 0.5 kg  |