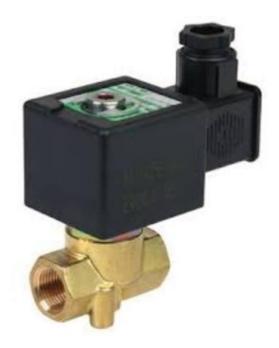

## ASCO - 2/2 PROPORTIONAL VALVE 3/8"

SCE202A027VS3 Proportional valve 2/2 NC 3/8" 24VDC

- Normally closed
- · Large flow
- Working pressure 0 to 4 bar
- · Housing in brass or stainless

## PRODUCT DESCRIPTION