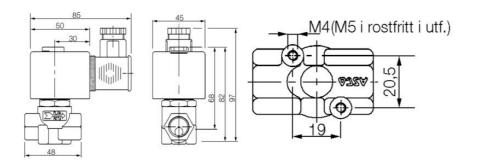

## ASCO - 2/2 PROPORTIONAL VALVE 3/8\"

SCE202A023VS3 Proportional valve 2/2 NC 3/8" 24VDC

- Normally closed
- Large flow
- Working pressure 0 to 4 bar
- · Housing in brass or stainless

## **GENERAL DATA**

Weight

| Connection                     | 3/8 BSP |  |
|--------------------------------|---------|--|
| Flow factor / flow coefficient | 0,24    |  |
| IP class                       | IP65    |  |
| MATERIAL DATA                  |         |  |
| Material body                  | Brass   |  |
| Material of seals              | FPM     |  |
| Material seat                  | Brass   |  |
| TEMPERATURE DATA               |         |  |
| Temperature of media from      | -10 °C  |  |
| Temperature of media to        | 90 °C   |  |
| ADDITIONAL DATA                |         |  |
| Pressure max                   | 35 bar  |  |
| Viscosity max                  | 21 cSt  |  |
|                                |         |  |

0.5 kg

| Power consumption                | 8 W             |
|----------------------------------|-----------------|
| Throughput                       | 3.2 mm          |
| Sensitivity                      | <2%             |
| Voltage dc                       | 24 V            |
| Temperature operational min      | -10 °C          |
| Temperature operational max      | 75 °C           |
| Material coil                    | Ероху           |
| Differential air pressure max    | 4 bar           |
| Differential pressure min        | 0 bar           |
| Differential pressure vacuum max | 1 bar           |
| Flow max                         | 4 l/min         |
| Function 1                       | 2/2             |
| Function 2                       | Normally Closed |
| Material plunger                 | Stainless steel |
| Material glide ring              | PTFE            |
| Material spring                  | Stainless steel |