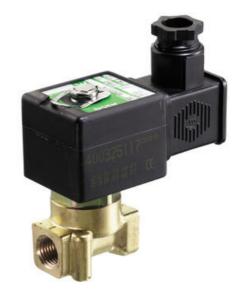

# **ASCO - 2/2 PROPORTIONAL VALVE 1/4"**

SCB202A067VS3 Proportional valve 2/2 NC 1/4" 24VDC 

- Normally closed
- Compact version
- Working pressure 0 to 16 bar
- Housing in brass or stainless

### PRODUCT DESCRIPTION