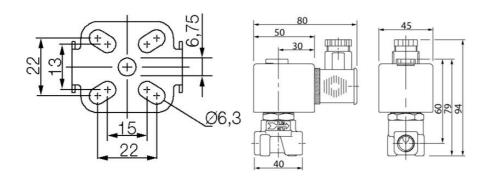

## **TECHNICAL DATA**

### **GENERAL DATA**

| Connection                     | 1/4 NPT |
|--------------------------------|---------|
| Flow factor / flow coefficient | 0,9     |
| IP class                       | IP65    |