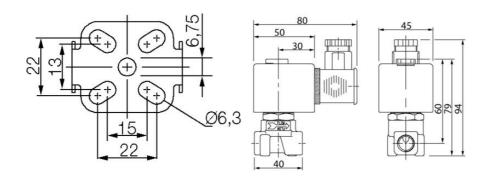

## **TECHNICAL DATA**

# **GENERAL DATA**

| Connection                     | 1/4 NPT |
|--------------------------------|---------|
| Flow factor / flow coefficient | 0,42    |
| IP class                       | IP65    |