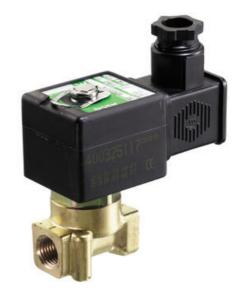

# **ASCO - 2/2 PROPORTIONAL VALVE 1/4"**

SCB202A064VS3 Proportional valve 2/2 NC 1/4" 24VDC 

- Normally closed
- Compact version
- Working pressure 0 to 16 bar
- Housing in brass or stainless

### PRODUCT DESCRIPTION