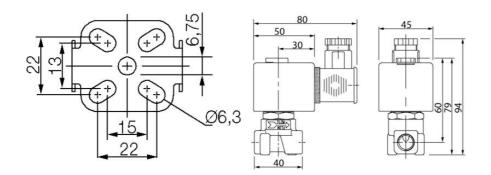

## **TECHNICAL DATA**

### **GENERAL DATA**

| Connection                     | 1/4 NPT |
|--------------------------------|---------|
| Flow factor / flow coefficient | 0,24    |
| IP class                       | IP65    |