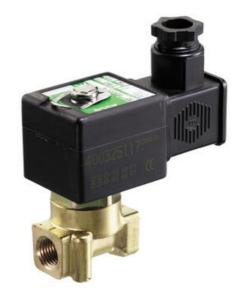

# **ASCO - 2/2 PROPORTIONAL VALVE 1/4"**

SCB202A063VS3 Proportional valve 2/2 NC 1/4" 24VDC 

- Normally closed
- Compact version
- Working pressure 0 to 16 bar
- Housing in brass or stainless

### PRODUCT DESCRIPTION