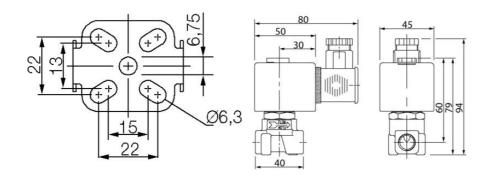

## **TECHNICAL DATA**

### **GENERAL DATA**

| Connection                     | 1/4 NPT |
|--------------------------------|---------|
| Flow factor / flow coefficient | 0,05    |
| IP class                       | IP65    |