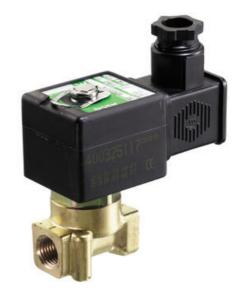

# **ASCO - 2/2 PROPORTIONAL VALVE 1/4"**

SCB202A061VS3 Proportional valve 2/2 NC 1/4" 24VDC 

- Normally closed
- Compact version
- Working pressure 0 to 16 bar
- Housing in brass or stainless

### PRODUCT DESCRIPTION