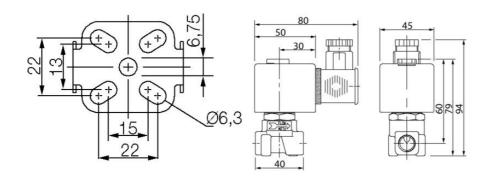

### **GENERAL DATA**

| Connection                     | 1/4 NPT |
|--------------------------------|---------|
| Flow factor / flow coefficient | 0,12    |
| IP class                       | IP65    |