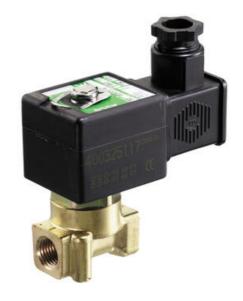

# **ASCO - 2/2 PROPORTIONAL VALVE 1/4"**

SCB202A012VS3 Proportional valve 2/2 NC 1/4" 24VDC 

- Normally closed
- Compact version
- Working pressure 0 to 16 bar
- Housing in brass or stainless