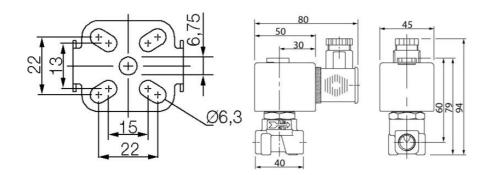

### **GENERAL DATA**

| Connection                     | 1/4 NPT |
|--------------------------------|---------|
| Flow factor / flow coefficient | 0,05    |
| IP class                       | IP65    |

### **ADDITIONAL DATA**

| Pressure max      | 35 bar |
|-------------------|--------|
| Viscosity max     | 21 cSt |
| Weight            | 0.6 kg |
|                   |        |
| Power consumption | 8 W    |