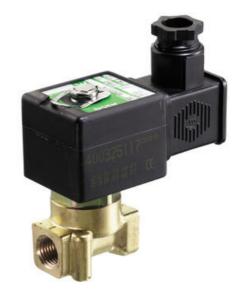

# **ASCO - 2/2 PROPORTIONAL VALVE 1/4"**

SCB202A011VS3 Proportional valve 2/2 NC 1/4" 24VDC 

- Normally closed
- Compact version
- Working pressure 0 to 16 bar
- Housing in brass or stainless

### PRODUCT DESCRIPTION