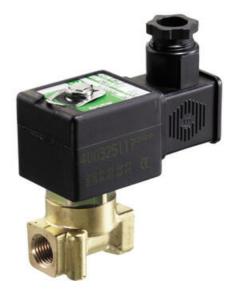

## ASCO - 2/2 PROPORTIONAL VALVE 1/4"

SCG202A057VS3 Proportional valve 2/2 NC 1/4" 24VDC 

## • Normally closed

- Compact version
- Working pressure 0 to 16 bar
- · Housing in brass or stainless