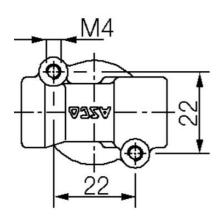

## **TECHNICAL DATA**

| GEN | IERAL | DAI | 4 |  |
|-----|-------|-----|---|--|
|     |       |     |   |  |

| Connection                     | 1/4 BSP |  |  |
|--------------------------------|---------|--|--|
| Flow factor / flow coefficient | 0,9     |  |  |
| IP class                       | IP65    |  |  |
| MATERIAL DATA                  |         |  |  |
| Material body                  | Brass   |  |  |
| Material seat                  | Brass   |  |  |
| TEMPERATURE DATA               |         |  |  |
| Temperature of media from      | -10 °C  |  |  |
| Temperature of media to        | 90 °C   |  |  |
| ADDITIONAL DATA                |         |  |  |
| Pressure max                   | 35 bar  |  |  |