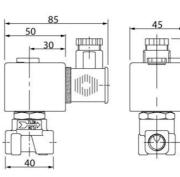

## **TECHNICAL DATA**

| GEN | IERAL | DAI | 4 |  |
|-----|-------|-----|---|--|
|     |       |     |   |  |

| Connection                     | 1/4 BSP |  |  |
|--------------------------------|---------|--|--|
| Flow factor / flow coefficient | 0,9     |  |  |
| IP class                       | IP65    |  |  |
| MATERIAL DATA                  |         |  |  |
| Material body                  | Brass   |  |  |
| Material seat                  | Brass   |  |  |
| TEMPERATURE DATA               |         |  |  |
| Temperature of media from      | -10 °C  |  |  |
| Temperature of media to        | 90 °C   |  |  |
| ADDITIONAL DATA                |         |  |  |
| Pressure max                   | 35 bar  |  |  |