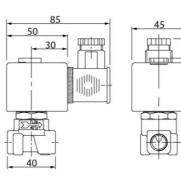

### **GENERAL DATA**

| Connection                     | 1/4 BSP |
|--------------------------------|---------|
| Flow factor / flow coefficient | 0,12    |
| IP class                       | IP65    |
| MATERIAL DATA                  |         |
| Material body                  | Brass   |
| Material seat                  | Brass   |
| TEMPERATURE DATA               |         |
| Temperature of media from      | -10 °C  |
| Temperature of media to        | 90 °C   |
| ADDITIONAL DATA                |         |
| Pressure max                   | 35 bar  |
| Viscosity max                  | 21 cSt  |
| Weight                         | 0.5 kg  |