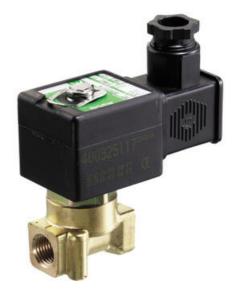

## ASCO - 2/2 PROPORTIONAL VALVE 1/4"

SCG202A002VS3 Proportional valve 2/2 NC 1/4" 24VDC 

### Normally closed

- Compact version
- Working pressure 0 to 16 bar
- Housing in brass or stainless