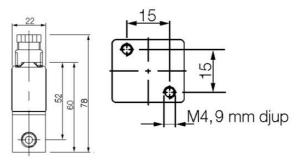

## TECHNICAL DATA

| Connection                     | 1/8 BSP             |
|--------------------------------|---------------------|
| Flow factor / flow coefficient | 0,13                |
| IP class                       | IP65                |
| MATERIAL DATA                  |                     |
| Material body                  | Stainless steel 303 |
| Material seat                  | Stainless steel     |
| TEMPERATURE DATA               |                     |
| Temperature of media from      | 0°0                 |
| Temperature of media to        | 50 °C               |
| ADDITIONAL DATA                |                     |
| Pressure max                   | 35 bar              |
| Viscosity max                  | 50 cSt              |
| Weight                         | 0.2 kg              |
|                                |                     |