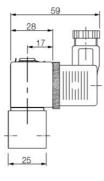

## TECHNICAL DATA

| Connection                     | 1/8 BSP             |
|--------------------------------|---------------------|
| Flow factor / flow coefficient | 0,13                |
| IP class                       | IP65                |
| MATERIAL DATA                  |                     |
| Material body                  | Stainless steel 303 |
| Material seat                  | Stainless steel     |
| TEMPERATURE DATA               |                     |
| Temperature of media from      | 0°0                 |
| Temperature of media to        | 50 °C               |
| ADDITIONAL DATA                |                     |
| Pressure max                   | 35 bar              |
| Viscosity max                  | 50 cSt              |
| Weight                         | 0.2 kg              |
|                                |                     |