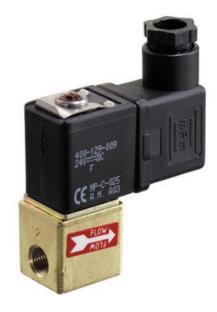

## ASCO - 2/2 PROPORTIONAL VALVE 1/8"

SCG202A207VS3 Proportional valve 2/2 NC 1/8" 24VDC

## Normally closed

- Compact version
- Working pressure 0 to 8 bar
- Housing in brass or stainless