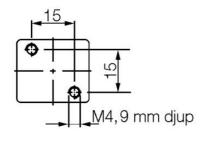

## TECHNICAL DATA

| Connection                     | 1/8 BSP             |
|--------------------------------|---------------------|
| Flow factor / flow coefficient | 0,13                |
| IP class                       | IP65                |
| MATERIAL DATA                  |                     |
| Material body                  | Stainless steel 303 |
| Material seat                  | Stainless steel     |
| TEMPERATURE DATA               |                     |
| Temperature of media from      | 0°0                 |
| Temperature of media to        | 50 °C               |
| ADDITIONAL DATA                |                     |
| Pressure max                   | 35 bar              |
| Viscosity max                  | 50 cSt              |
| Weight                         | 0.2 kg              |
|                                |                     |