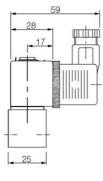

## **TECHNICAL DATA GENERAL DATA**

| Connection                     | 1/8 BSP             |
|--------------------------------|---------------------|
| Flow factor / flow coefficient | 0,07                |
| IP class                       | IP65                |
| MATERIAL DATA                  |                     |
| Material body                  | Stainless steel 303 |
| Material seat                  | Stainless steel     |
| TEMPERATURE DATA               |                     |
| Temperature of media from      | 0°C                 |
| Temperature of media to        | 50 °C               |
| ADDITIONAL DATA                |                     |
| Pressure max                   | 35 bar              |
| Viscosity max                  | 50 cSt              |
| Weight                         | 0.2 kg              |
|                                |                     |