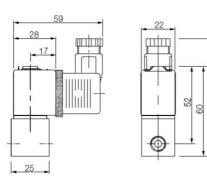

il                    | Ероху                  |
| Differential air pressure max    | 8 bar                  |
| Differential pressure min        | 0 bar                  |
| Differential oil pressure max    | 4 bar                  |
| Differential pressure vacuum max | 1 bar                  |
| Differential water pressure max  | 4 bar                  |
| Flow max                         | 1.1 l/min              |
| Function 1                       | 2/2                    |
| Function 2                       | Normally Closed (SPST) |
| Material plunger                 | Stainless steel        |
| Material glide ring              | PTFE                   |
| Material seat seal               | FPM                    |
| Material spring                  | Stainless steel        |