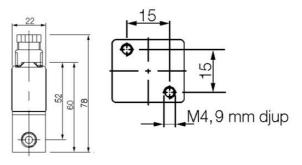

## **TECHNICAL DATA GENERAL DATA**

| Connection                     | 1/8 BSP             |
|--------------------------------|---------------------|
| Flow factor / flow coefficient | 0,07                |
| IP class                       | IP65                |
| MATERIAL DATA                  |                     |
| Material body                  | Stainless steel 303 |
| Material seat                  | Stainless steel     |
| TEMPERATURE DATA               |                     |
| Temperature of media from      | 0°C                 |
| Temperature of media to        | 50 °C               |
| ADDITIONAL DATA                |                     |
| Pressure max                   | 35 bar              |
| Viscosity max                  | 50 cSt              |
| Weight                         | 0.2 kg              |
|                                |                     |