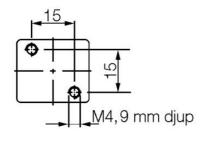

## **TECHNICAL DATA GENERAL DATA**

| Connection                     | 1/8 BSP             |
|--------------------------------|---------------------|
| Flow factor / flow coefficient | 0,07                |
| IP class                       | IP65                |
| MATERIAL DATA                  |                     |
| Material body                  | Stainless steel 303 |
| Material seat                  | Stainless steel     |
| TEMPERATURE DATA               |                     |
| Temperature of media from      | 0°C                 |
| Temperature of media to        | 50 °C               |
| ADDITIONAL DATA                |                     |
| Pressure max                   | 35 bar              |
| Viscosity max                  | 50 cSt              |
| Weight                         | 0.2 kg              |
|                                |                     |