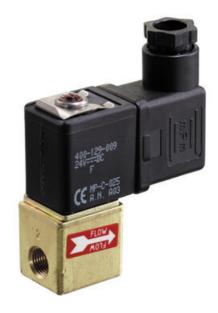

## ASCO - 2/2 PROPORTIONAL VALVE 1/8"

SCG202A206VS3 Proportional valve 2/2 NC 1/8" 24VDC

## • Normally closed

- Compact version
- Working pressure 0 to 8 bar
- · Housing in brass or stainless