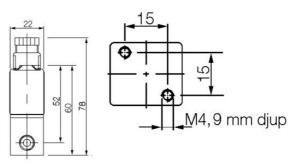

## **TECHNICAL DATA**

## **GENERAL DATA**

**Power consumption** 

| Connection                     | 1/8 BSP |
|--------------------------------|---------|
| Flow factor / flow coefficient | 0,18    |
| IP class                       | IP65    |
| MATERIAL DATA                  |         |
| Material body                  | Brass   |
| Material seat                  | Brass   |
| TEMPERATURE DATA               |         |
| Temperature of media from      | 0°C     |
| Temperature of media to        | 50 °C   |
| ADDITIONAL DATA                |         |
| Pressure max                   | 35 bar  |
| Viscosity max                  | 50 cSt  |
| Weight                         | 0.2 kg  |