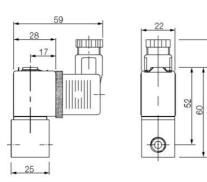

## **TECHNICAL DATA**

## **GENERAL DATA**

**Power consumption** 

| Connection                     | 1/8 BSP |
|--------------------------------|---------|
| Flow factor / flow coefficient | 0,18    |
| IP class                       | IP65    |
| MATERIAL DATA                  |         |
| Material body                  | Brass   |
| Material seat                  | Brass   |
| TEMPERATURE DATA               |         |
| Temperature of media from      | 0°C     |
| Temperature of media to        | 50 °C   |
| ADDITIONAL DATA                |         |
| Pressure max                   | 35 bar  |
| Viscosity max                  | 50 cSt  |
| Weight                         | 0.2 kg  |

6.3 W

| Throughput                       | 3.2 mm                 |
|----------------------------------|------------------------|
| Sensitivity                      | <1%                    |
| Voltage dc                       | 24 V                   |
| Temperature operational min      | 0 °C                   |
| Temperature operational max      | 40 °C                  |
| Material coil                    | Ероху                  |
| Differential air pressure max    | 2.5 bar                |
| Differential pressure min        | 0 bar                  |
| Differential oil pressure max    | 2.5 bar                |
| Differential pressure vacuum max | 1 bar                  |
| Differential water pressure max  | 2.5 bar                |
| Flow max                         | 2.9 l/min              |
| Function 1                       | 2/2                    |
| Function 2                       | Normally Closed (SPST) |
| Material plunger                 | Stainless steel        |
| Material glide ring              | PTFE                   |
| Material seat seal               | FPM                    |
| Material spring                  | Stainless steel        |