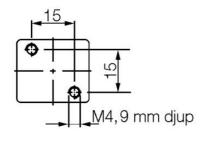

## **TECHNICAL DATA**

## **GENERAL DATA**

**Power consumption** 

| Connection                     | 1/8 BSP |
|--------------------------------|---------|
| Flow factor / flow coefficient | 0,18    |
| IP class                       | IP65    |
| MATERIAL DATA                  |         |
| Material body                  | Brass   |
| Material seat                  | Brass   |
| TEMPERATURE DATA               |         |
| Temperature of media from      | 0°C     |
| Temperature of media to        | 50 °C   |
| ADDITIONAL DATA                |         |
| Pressure max                   | 35 bar  |
| Viscosity max                  | 50 cSt  |
| Weight                         | 0.2 kg  |