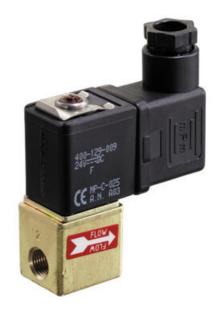

## ASCO - 2/2 PROPORTIONAL VALVE 1/8"

SCG202A204VS3 Proportional valve 2/2 NC 1/8" 24VDC

• Normally closed

- Compact version
- Working pressure 0 to 8 bar
- · Housing in brass or stainless

## PRODUCT DESCRIPTION