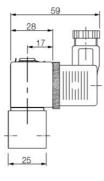

## **TECHNICAL DATA**

## **GENERAL DATA**

**Power consumption** 

| Connection                     | 1/8 BSP |
|--------------------------------|---------|
| Flow factor / flow coefficient | 0,18    |
| IP class                       | IP65    |
| MATERIAL DATA                  |         |
| Material body                  | Brass   |
| Material seat                  | Brass   |
| TEMPERATURE DATA               |         |
| Temperature of media from      | 0°C     |
| Temperature of media to        | 50 °C   |
| ADDITIONAL DATA                |         |
| Pressure max                   | 35 bar  |
| Viscosity max                  | 50 cSt  |
| Weight                         | 0.2 kg  |