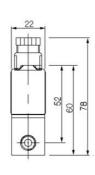

### **ADDITIONAL DATA**

| Pressure max      | 35 bar |
|-------------------|--------|
| Viscosity max     | 50 cSt |
| Weight            | 0.2 kg |
|                   |        |
| Power consumption | 6.3 W  |