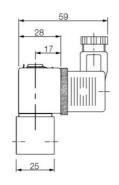

### **GENERAL DATA**

| Connection                     | 1/8 BSP |
|--------------------------------|---------|
| Flow factor / flow coefficient | 0,13    |
| IP class                       | IP65    |