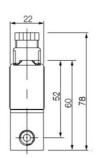

### **GENERAL DATA**

| Connection                     | 1/8 BSP |
|--------------------------------|---------|
| Flow factor / flow coefficient | 0,13    |
| IP class                       | IP65    |