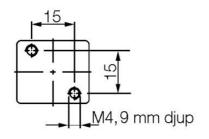

### **GENERAL DATA**

| Connection                     | 1/8 BSP |
|--------------------------------|---------|
| Flow factor / flow coefficient | 0,13    |
| IP class                       | IP65    |