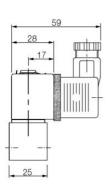

### **GENERAL DATA**

| Connection                     | 1/8 BSP |
|--------------------------------|---------|
| Flow factor / flow coefficient | 0,13    |
| IP class                       | IP65    |