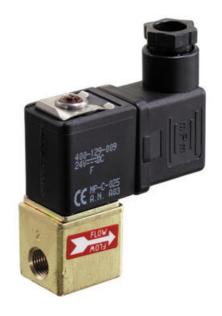

# **ASCO - 2/2 PROPORTIONAL VALVE 1/8"**

SCG202A203VS3 Proportional valve 2/2 NC 1/8" 24VDC

- Normally closed
- Compact version
- Working pressure 0 to 8 bar
- · Housing in brass or stainless

### PRODUCT DESCRIPTION