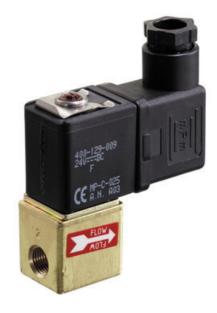

# ASCO - 2/2 PROPORTIONAL VALVE 1/8"

SCG202A202VS3 Proportional valve 2/2 NC 1/8" 24VDC

### Normally closed

- Compact version
- Working pressure 0 to 8 bar
- Housing in brass or stainless

## PRODUCT DESCRIPTION