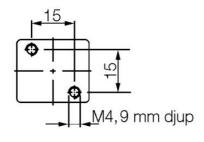

# TECHNICAL DATA

### **GENERAL DATA**

**Power consumption** 

| Connection                     | 1/8 BSP |
|--------------------------------|---------|
| Flow factor / flow coefficient | 0,07    |
| IP class                       | IP65    |
| MATERIAL DATA                  |         |
| Material body                  | Brass   |
| Material seat                  | Brass   |
| TEMPERATURE DATA               |         |
| Temperature of media from      | 0 °C    |
| Temperature of media to        | 50 °C   |
| ADDITIONAL DATA                |         |
| Pressure max                   | 35 bar  |
| Viscosity max                  | 50 cSt  |
| Weight                         | 0.2 kg  |