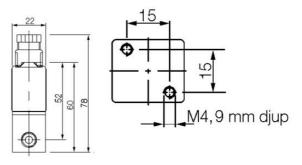

# TECHNICAL DATA

### **GENERAL DATA**

**Power consumption** 

| Connection                     | 1/8 BSP |
|--------------------------------|---------|
| Flow factor / flow coefficient | 0,07    |
| IP class                       | IP65    |
| MATERIAL DATA                  |         |
| Material body                  | Brass   |
| Material seat                  | Brass   |
| TEMPERATURE DATA               |         |
| Temperature of media from      | 0 °C    |
| Temperature of media to        | 50 °C   |
| ADDITIONAL DATA                |         |
| Pressure max                   | 35 bar  |
| Viscosity max                  | 50 cSt  |
| Weight                         | 0.2 kg  |