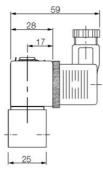

# TECHNICAL DATA

### **GENERAL DATA**

**Power consumption** 

| Connection                     | 1/8 BSP |
|--------------------------------|---------|
| Flow factor / flow coefficient | 0,07    |
| IP class                       | IP65    |
| MATERIAL DATA                  |         |
| Material body                  | Brass   |
| Material seat                  | Brass   |
| TEMPERATURE DATA               |         |
| Temperature of media from      | 0 °C    |
| Temperature of media to        | 50 °C   |
| ADDITIONAL DATA                |         |
| Pressure max                   | 35 bar  |
| Viscosity max                  | 50 cSt  |
| Weight                         | 0.2 kg  |