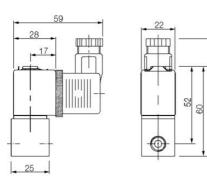

# ASCO - 2/2 PROPORTIONAL VALVE 1/8"

SCG202A202VS3 Proportional valve 2/2 NC 1/8" 24VDC

### Normally closed

- Compact version
- Working pressure 0 to 8 bar
- Housing in brass or stainless

# TECHNICAL DATA

### **GENERAL DATA**

**Power consumption** 

| Connection                     | 1/8 BSP |
|--------------------------------|---------|
| Flow factor / flow coefficient | 0,07    |
| IP class                       | IP65    |
| MATERIAL DATA                  |         |
| Material body                  | Brass   |
| Material seat                  | Brass   |
| TEMPERATURE DATA               |         |
| Temperature of media from      | 0 °C    |
| Temperature of media to        | 50 °C   |
| ADDITIONAL DATA                |         |
| Pressure max                   | 35 bar  |
| Viscosity max                  | 50 cSt  |
| Weight                         | 0.2 kg  |