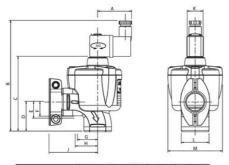

| Ventil     | Α  | В   | С   | D  | E  | F  | G  | Н   |
|------------|----|-----|-----|----|----|----|----|-----|
| SCS353A811 | 48 | 156 | 106 | 42 | 24 | 21 | 29 | 32  |
| SCS353A821 | 48 | 162 | 112 | 51 | 32 | 26 | 37 | 43  |
| SCS353A831 | 48 | 191 | 141 | 60 | 97 | 22 | 62 | 112 |