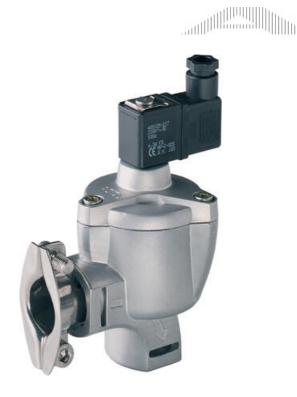

# ASCO - 2/2 PULSE VALVE 3/4"-1 1/2"

SCS353A821 Solenoid valve 2/2 NC 1 230/50

- Currentless closed
- Thread or quick coupling
- Electric/Air controlled
- Housing in aluminium

### PRODUCT DESCRIPTION