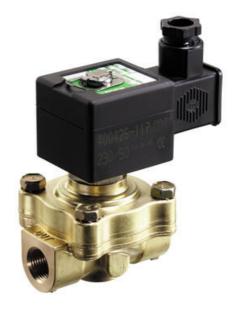

# **ASCO - 2/2 STEAM VALVE 3/8"-2"**

SCE220029 Solenoid valve 2/2 NC 11/2" 230VAC 

- Media temperature up to +185 °C
- Working pressure 0.35 to 10 bar steam
- · Housing in brass

#### PRODUCT DESCRIPTION