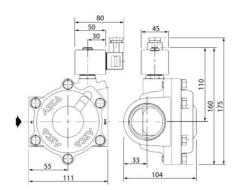

## **TECHNICAL DATA**

# **GENERAL DATA**

| Connection | 1 1/2 BSP |
|------------|-----------|
| IP class   | IP65      |