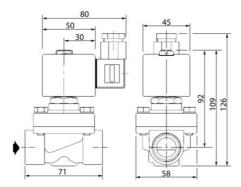

## TECHNICAL DATA

## **GENERAL DATA**

| Connection                | 3/4 BSP |
|---------------------------|---------|
| IP class                  | IP65    |
| MATERIAL DATA             |         |
| Material body             | Brass   |
| Material of seals         | EPDM    |
| Material seat             | Brass   |
| TEMPERATURE DATA          |         |
| Temperature of media from | -20 °C  |
| Temperature of media to   | 184 °C  |
| ADDITIONAL DATA           |         |
| Pressure max              | 10 bar  |
| Close delay               | 40 ms   |
|                           |         |
| Power consumption         | 10.5 W  |