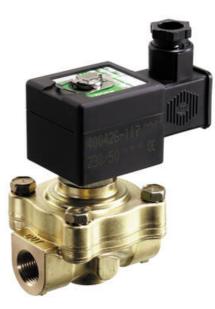

## ASCO - 2/2 STEAM VALVE 3/8"-2"

SCE220A023 Solenoid valve 2/2 NC 3/4" 230/50 

- Normally closed
- Media temperature up to +185 °C
- Working pressure 0.35 to 10 bar steam
- · Housing in brass

## PRODUCT DESCRIPTION