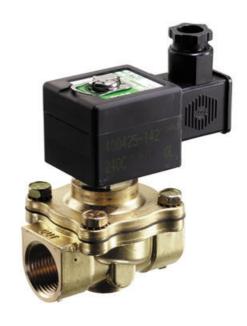

# ASCO - 2/2 STEAM VALVE 3/8"-1 1/2"

SCE222B156 Solenoid valve 2/2 NC 11/2" 230/50

- Normally closed
- Media temperature up to +150 °C
- Working pressure 0 to 3.5 bar steam
- · Housing in brass