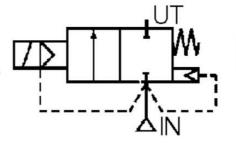

# ASCO - 2/2 STEAM VALVE 3/8"-1 1/2"

SCE222B156 Solenoid valve 2/2 NC 11/2" 230/50

- Normally closed
- Media temperature up to +150 °C
- Working pressure 0 to 3.5 bar steam
- · Housing in brass

### **ADDITIONAL DATA**

| Pressure max | 10 bar |
|--------------|--------|
| Close delay  | 15 ms  |
| Weight       | 2.6 kg |

| Power consumption               | 15.4 W                 |
|---------------------------------|------------------------|
| Throughput                      | 32 mm                  |
| Type of valve                   | Solenoid valve         |
| Response time off               | 60 ms                  |
| Voltage AC                      | 230 V                  |
| Temperature operational min     | -20 °C                 |
| Temperature operational max     | 40 °C                  |
| Material coil                   | Ероху                  |
| Differential pressure min       | 0 bar                  |
| Differential water pressure max | 9 bar                  |
| Differential steam pressure max | 2 bar                  |
| Flow max                        | 321.6 l/min            |
| Function 1                      | 2/2                    |
| Function 2                      | Normally Closed (SPST) |
| Material plunger                | Stainless steel        |
| Material short-circuit ring     | Copper                 |
| Material spring                 | Stainless steel        |