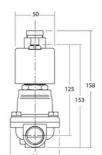

### **ADDITIONAL DATA**

| Pressure max | 10 bar |
|--------------|--------|
| Close delay  | 15 ms  |
| Weight       | 2.6 kg |

| Power consumption               | 15.4 W                 |
|---------------------------------|------------------------|
| Throughput                      | 32 mm                  |
| Type of valve                   | Solenoid valve         |
| Response time off               | 60 ms                  |
| Voltage AC                      | 230 V                  |
| Temperature operational min     | -20 °C                 |
| Temperature operational max     | 40 °C                  |
| Material coil                   | Ероху                  |
| Differential pressure min       | 0 bar                  |
| Differential water pressure max | 9 bar                  |
| Differential steam pressure max | 2 bar                  |
| Flow max                        | 321.6 l/min            |
| Function 1                      | 2/2                    |
| Function 2                      | Normally Closed (SPST) |
| Material plunger                | Stainless steel        |
| Material short-circuit ring     | Copper                 |
| Material spring                 | Stainless steel        |