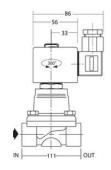

### **GENERAL DATA**

| Connection                     | 1 1/2 BSP |
|--------------------------------|-----------|
| Flow factor / flow coefficient | 19,3      |
| IP class                       | IP65      |