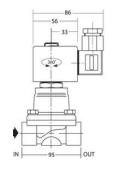

### **GENERAL DATA**

| Connection                     | 1 1/4 BSP |
|--------------------------------|-----------|
| Flow factor / flow coefficient | 12,8      |
| IP class                       | IP65      |