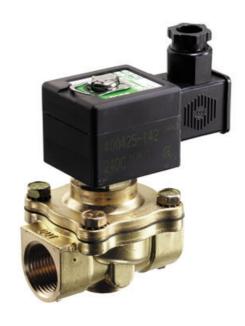

# ASCO - 2/2 STEAM VALVE 3/8"-1 1/2"

SCE222B155 Solenoid valve 2/2 NC 11/4" 230/50

- Normally closed
- Media temperature up to +150 °C
- Working pressure 0 to 3.5 bar steam
- · Housing in brass