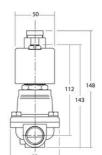

### **GENERAL DATA**

| Connection                     | 1 1/4 BSP |
|--------------------------------|-----------|
| Flow factor / flow coefficient | 12,8      |
| IP class                       | IP65      |