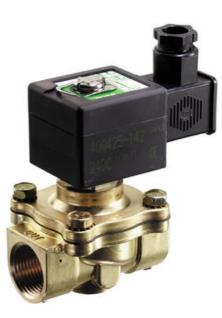

## ASCO - 2/2 STEAM VALVE 3/8"-1 1/2"

SCE222B154 Solenoid valve 2/2 NC 1" 230/50

- Normally closed
- Media temperature up to +150 °C
- Working pressure 0 to 3.5 bar steam
- · Housing in brass