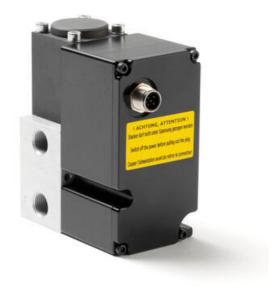

## ASCO - SENTRONIC DIGITAL -PROGRAMMABLE PROPORTIONAL VALVE

833-357101112

- Rapid and accurate pressure regulation
- Regulation range up to 50 bar
- · Large charge and exhaust capacity
- Programmable for optimal function

## PRODUCT DESCRIPTION

Sentronic Digital proportional valve is an electrically controlled pressure regulator. Pressure regulation is proportional to an analogue control signal. The valve has internal feedback via an inbuilt pressure sensor, which means that the valve continuously adjusts itself to the setpoint value. The valve is direct operating, which gives a rapid response and makes it very suitable for dynamic applications. The valve's non-corrosive bellows sealing gives minimal internal friction, which in turn gives low hysteresis and long service life. Sentronic Digital is suitable for all types of regulation application and is available in many different versions. The valve can be optimised using DaS software. All the parameters that control the valve's performance can be adjusted to achieve optimal functionality in every application. The valve is also ATEX class.