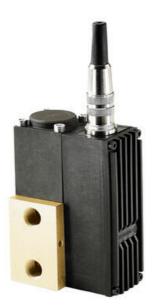

## **ASCO - SENTRONIC - PROPORTIONAL** VALVE 1/8\"-1/4\"

833-354801050

- Direct operating
- · Rapid and accurate pressure regulation
- Large charge and exhaust capacity
- Analogue feedback value outlet

## PRODUCT DESCRIPTION

A Sentronic proportional valve is an electrically controlled pressure regulator. Pressure regulation is proportional to an analogue control signal. The valve has internal feedback via an inbuilt pressure sensor, which means that the valve continuously adjusts itself to the setpoint value. It is direct operating, which gives a rapid response and makes the valve very suitable for dynamic applications.