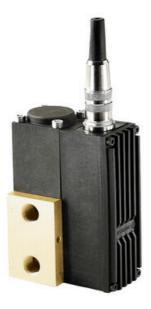

## **ASCO - SENTRONIC - PROPORTIONAL** VALVE 1/8\"-1/4\"

833-354801040

- Direct operating
- Rapid and accurate pressure regulation
- Large charge and exhaust capacity
- Analogue feedback value outlet

## PRODUCT DESCRIPTION

A Sentronic proportional valve is an electrically controlled pressure regulator. Pressure regulation is proportional to an analogue control signal. The valve has internal feedback via an inbuilt pressure sensor, which means that the valve continuously adjusts itself to the setpoint value. It is direct operating, which gives a rapid response and makes the valve very suitable for dynamic applications.