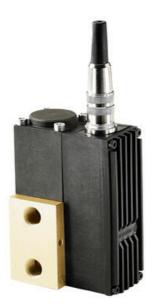

## ASCO - SENTRONIC - PROPORTIONAL VALVE 1/8\"-1/4\"

833-354701020 Sentronic G1/8, 0-20bar, 0-10V

- Direct operating
- Rapid and accurate pressure regulation
- Large charge and exhaust capacity
- Analogue feedback value outlet

## PRODUCT DESCRIPTION

A Sentronic proportional valve is an electrically controlled pressure regulator. Pressure regulation is proportional to an analogue control signal. The valve has internal feedback via an inbuilt pressure sensor, which means that the valve continuously adjusts itself to the setpoint value. It is direct operating, which gives a rapid response and makes the valve very suitable for dynamic applications.