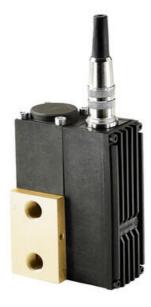

## **ASCO - SENTRONIC - PROPORTIONAL** VALVE 1/8\"-1/4\"

833-354J01060

- Direct operating
- Rapid and accurate pressure regulation
- Large charge and exhaust capacity
- Analogue feedback value outlet

## PRODUCT DESCRIPTION

A Sentronic proportional valve is an electrically controlled pressure regulator. Pressure regulation is proportional to an analogue control signal. The valve has internal feedback via an inbuilt pressure sensor, which means that the valve continuously adjusts itself to the setpoint value. It is direct operating, which gives a rapid response and makes the valve very suitable for dynamic applications.