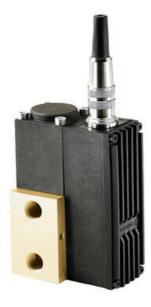

## **ASCO - SENTRONIC - PROPORTIONAL** VALVE 1/8\"-1/4\"

833-354J01050

- Direct operating
- Rapid and accurate pressure regulation
- Large charge and exhaust capacity
- Analogue feedback value outlet

## PRODUCT DESCRIPTION

A Sentronic proportional valve is an electrically controlled pressure regulator. Pressure regulation is proportional to an analogue control signal. The valve has internal feedback via an inbuilt pressure sensor, which means that the valve continuously adjusts itself to the setpoint value. It is direct operating, which gives a rapid response and makes the valve very suitable for dynamic applications.