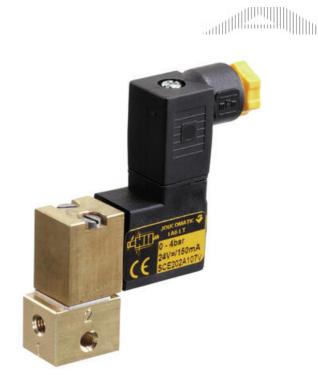

# **ASCO - 2/2 PROPORTIONAL VALVE M5**

SCS202A107VS3 Proportional Valve 2/2 NC. M5, 24VDC

- Normally closed
- Compact version
- Working pressure 0 to 12 bar
- · Housing in brass