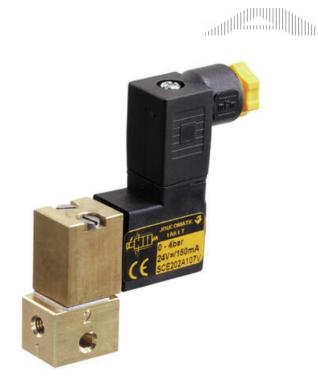

# **ASCO - 2/2 PROPORTIONAL VALVE M5**

SCS202A102VS3 Proportional Valve 2/2 NC. M5, 24VDC

- Normally closed
- Compact version
- Working pressure 0 to 12 bar
- · Housing in brass

### PRODUCT DESCRIPTION