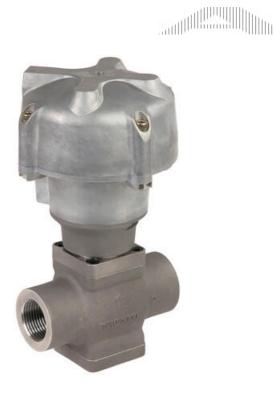

# **ASCO - 2/2 SEAT VALVE AIR** CONTROLLED 1/2"-2"

E298A012

Pressure op. valve 2/2 NO 2" Stainless.St

- Normally closed, normally open
- Working pressure 0 to 40 bar
- For temperatures up to +250 °C
- For viscosity up to 5,000 cSt

#### **GENERAL DATA**

Throughput

Type of valve

**Material packing** 

Pilot pressure max

| OLINLIVAL DATA            |                      |
|---------------------------|----------------------|
| Connection                | G2                   |
| MATERIAL DATA             |                      |
| Material body             | Stainless steel 316L |
| Material of seals         | Graphite             |
| TEMPERATURE DATA          |                      |
| Temperature of media from | -10 °C               |
| Temperature of media to   | 250 °C               |
| ADDITIONAL DATA           |                      |
| Viscosity max             | 5000 cSt             |
| Weight                    | 21.68 kg             |
|                           |                      |

50 mm

10 bar

Seat valve

Stainless steel

| Temperature operational min     | -25 °C                 |
|---------------------------------|------------------------|
| Temperature operational max     | 180 °C                 |
| Connection air                  | 1/4 BSP                |
| Differential air pressure max   | 40 bar                 |
| Differential pressure max       | 40 bar                 |
| Differential pressure min       | 0 bar                  |
| Differential oil pressure max   | 40 bar                 |
| Differential water pressure max | 40 bar                 |
| Differential steam pressure max | 40 bar                 |
| Function 1                      | 2/2                    |
| Function 2                      | Normally open (SPST)   |
| Material controls               | Nickel plated aluminum |
| Material piston rod             | Stainless steel        |
| Material box stuffing           | PTFE flask filled      |
| Material piston seal            | Bronze, PTFE           |