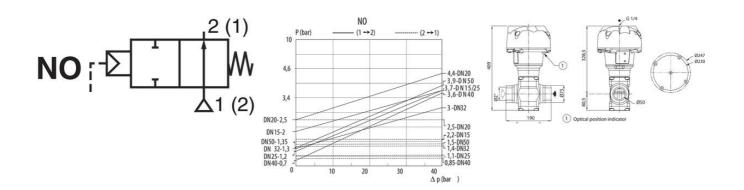

50 mm

10 bar

Seat valve

Stainless steel

| Temperature operational min     | -25 °C                 |
|---------------------------------|------------------------|
| Temperature operational max     | 180 °C                 |
| Connection air                  | 1/4 BSP                |
| Differential air pressure max   | 40 bar                 |
| Differential pressure max       | 40 bar                 |
| Differential pressure min       | 0 bar                  |
| Differential oil pressure max   | 40 bar                 |
| Differential water pressure max | 40 bar                 |
| Differential steam pressure max | 40 bar                 |
| Function 1                      | 2/2                    |
| Function 2                      | Normally open (SPST)   |
| Material controls               | Nickel plated aluminum |
| Material piston rod             | Stainless steel        |
| Material box stuffing           | PTFE flask filled      |
| Material piston seal            | Bronze, PTFE           |