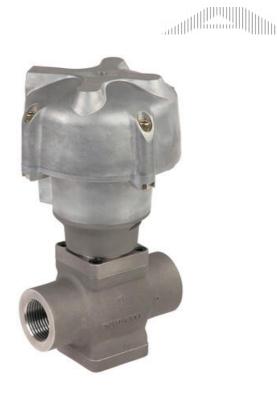

# ASCO - 2/2 SEAT VALVE AIR CONTROLLED 1/2"-2"

E298A011

Pressure op. valve 2/2 NO 1.1/2" Stainless.St

- Normally closed, normally open
- Working pressure 0 to 40 bar
- For temperatures up to +250 °C
- For viscosity up to 5,000 cSt

# **GENERAL DATA**

| Connection    | 1 1/2 BSP            |
|---------------|----------------------|
| MATERIAL DATA |                      |
| Material body | Stainless steel 316L |

Graphite