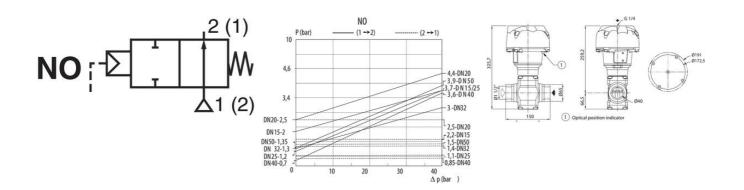

| Temperature operational min     | -25 °C                 |
|---------------------------------|------------------------|
| Temperature operational max     | 180 °C                 |
| Connection air                  | 1/4 BSP                |
| Differential air pressure max   | 40 bar                 |
| Differential pressure max       | 40 bar                 |
| Differential pressure min       | 0 bar                  |
| Differential oil pressure max   | 40 bar                 |
| Differential water pressure max | 40 bar                 |
| Differential steam pressure max | 40 bar                 |
| Function 1                      | 2/2                    |
| Function 2                      | Normally open (SPST)   |
| Material controls               | Nickel plated aluminum |
| Material piston rod             | Stainless steel        |
| Material box stuffing           | PTFE flask filled      |
| Material piston seal            | Bronze, PTFE           |