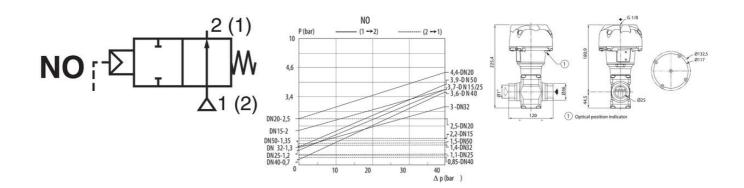

| Temperature operational min     | -25 °C                 |
|---------------------------------|------------------------|
| Temperature operational max     | 180 °C                 |
| Connection air                  | 1/8 BSP                |
| Differential air pressure max   | 40 bar                 |
| Differential pressure max       | 40 bar                 |
| Differential pressure min       | 0 bar                  |
| Differential oil pressure max   | 40 bar                 |
| Differential water pressure max | 40 bar                 |
| Differential steam pressure max | 40 bar                 |
| Function 1                      | 2/2                    |
| Function 2                      | Normally open (SPST)   |
| Material controls               | Nickel plated aluminum |
| Material piston rod             | Stainless steel        |
| Material box stuffing           | PTFE flask filled      |
| Material piston seal            | Bronze, PTFE           |