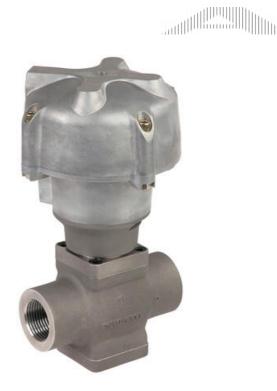

# ASCO - 2/2 SEAT VALVE AIR CONTROLLED 1/2"-2"

E298A009

Pressure op. valve 2/2 NO 1" Stainless.St

- Normally closed, normally open
- Working pressure 0 to 40 bar
- For temperatures up to +250 °C
- For viscosity up to 5,000 cSt

### PRODUCT DESCRIPTION