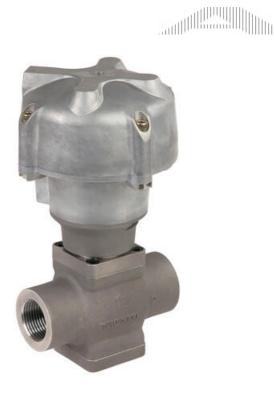

# ASCO - 2/2 SEAT VALVE AIR CONTROLLED 1/2"-2"

E298A008

Pressure op. valve 2/2 NO 3/4" Stainless.St

- Normally closed, normally open
- Working pressure 0 to 40 bar
- For temperatures up to +250 °C
- For viscosity up to 5,000 cSt

## **GENERAL DATA**

| Connection     | 3/4 BSP               |
|----------------|-----------------------|
| MATERIAL DATA  |                       |
| Material heads | Otainland attail 2401 |

Material body Stainless steel 316L

Material of seals Graphite

#### **TEMPERATURE DATA**

| Temperature of media from | -10 °C |
|---------------------------|--------|
| Temperature of media to   | 250 °C |

# **ADDITIONAL DATA**

| Viscosity max      | 5000 cSt        |
|--------------------|-----------------|
| Weight             | 3.46 kg         |
|                    |                 |
| Throughput         | 20 mm           |
| Type of valve      | Seat valve      |
| Material packing   | Stainless steel |
| Pilot pressure max | 10 bar          |

| Temperature operational min     | -25 °C                 |
|---------------------------------|------------------------|
| Temperature operational max     | 180 °C                 |
| Connection air                  | 1/8 BSP                |
| Differential air pressure max   | 40 bar                 |
| Differential pressure max       | 40 bar                 |
| Differential pressure min       | 0 bar                  |
| Differential oil pressure max   | 40 bar                 |
| Differential water pressure max | 40 bar                 |
| Differential steam pressure max | 40 bar                 |
| Function 1                      | 2/2                    |
| Function 2                      | Normally open (SPST)   |
| Material controls               | Nickel plated aluminum |
| Material piston rod             | Stainless steel        |
| Material box stuffing           | PTFE flask filled      |
| Material piston seal            | Bronze, PTFE           |