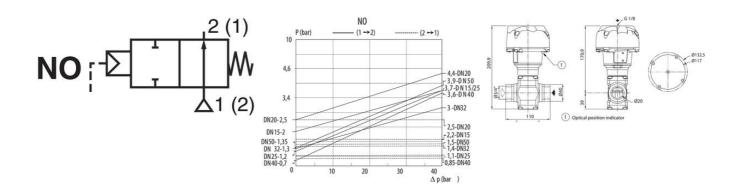

# ASCO - 2/2 SEAT VALVE AIR CONTROLLED 1/2"-2"

E298A008

Pressure op. valve 2/2 NO 3/4" Stainless.St

- Normally closed, normally open
- Working pressure 0 to 40 bar
- For temperatures up to +250 °C
- For viscosity up to 5,000 cSt

| Temperature operational min     | -25 °C                 |
|---------------------------------|------------------------|
| Temperature operational max     | 180 °C                 |
| Connection air                  | 1/8 BSP                |
| Differential air pressure max   | 40 bar                 |
| Differential pressure max       | 40 bar                 |
| Differential pressure min       | 0 bar                  |
| Differential oil pressure max   | 40 bar                 |
| Differential water pressure max | 40 bar                 |
| Differential steam pressure max | 40 bar                 |
| Function 1                      | 2/2                    |
| Function 2                      | Normally open (SPST)   |
| Material controls               | Nickel plated aluminum |
| Material piston rod             | Stainless steel        |
| Material box stuffing           | PTFE flask filled      |
| Material piston seal            | Bronze, PTFE           |