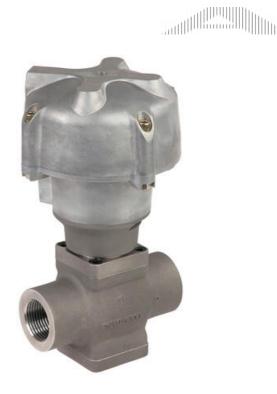

# **ASCO - 2/2 SEAT VALVE AIR** CONTROLLED 1/2"-2"

E298A007

Pressure op. valve 2/2 NO 1/2" Stainless.St

- Normally closed, normally open
- Working pressure 0 to 40 bar
- For temperatures up to +250 °C
- For viscosity up to 5,000 cSt

# **GENERAL DATA**

| Connection | 1/2 BSP |
|------------|---------|
|            |         |

## **MATERIAL DATA**

| Material body     | Stainless steel 316L |
|-------------------|----------------------|
| Material of seals | Graphite             |

# **TEMPERATURE DATA**

| Temperature of media from | -10 °C |
|---------------------------|--------|
| Temperature of media to   | 250 °C |

### **ADDITIONAL DATA**

| Viscosity max      | 5000 cSt        |
|--------------------|-----------------|
| Weight             | 1.8 kg          |
|                    |                 |
| Throughput         | 15 mm           |
| Type of valve      | Seat valve      |
| Material packing   | Stainless steel |
| Pilot pressure max | 10 bar          |

| Temperature operational min     | -25 °C                 |
|---------------------------------|------------------------|
| Temperature operational max     | 180 °C                 |
| Connection air                  | 1/8 BSP                |
| Differential air pressure max   | 40 bar                 |
| Differential pressure max       | 40 bar                 |
| Differential pressure min       | 0 bar                  |
| Differential oil pressure max   | 40 bar                 |
| Differential water pressure max | 40 bar                 |
| Differential steam pressure max | 40 bar                 |
| Function 1                      | 2/2                    |
| Function 2                      | Normally open (SPST)   |
| Material controls               | Nickel plated aluminum |
| Material piston rod             | Stainless steel        |
| Material box stuffing           | PTFE flask filled      |
| Material piston seal            | Bronze, PTFE           |