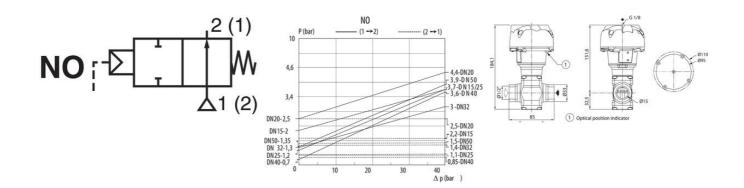

| Temperature operational min     | -25 °C                 |
|---------------------------------|------------------------|
| Temperature operational max     | 180 °C                 |
| Connection air                  | 1/8 BSP                |
| Differential air pressure max   | 40 bar                 |
| Differential pressure max       | 40 bar                 |
| Differential pressure min       | 0 bar                  |
| Differential oil pressure max   | 40 bar                 |
| Differential water pressure max | 40 bar                 |
| Differential steam pressure max | 40 bar                 |
| Function 1                      | 2/2                    |
| Function 2                      | Normally open (SPST)   |
| Material controls               | Nickel plated aluminum |
| Material piston rod             | Stainless steel        |
| Material box stuffing           | PTFE flask filled      |
| Material piston seal            | Bronze, PTFE           |