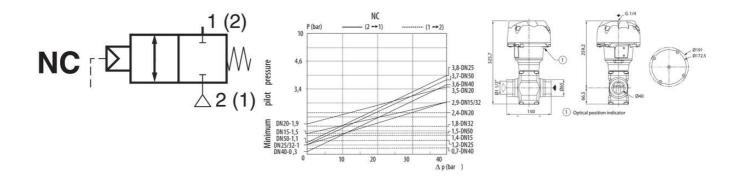

### **GENERAL DATA**

| Connection                | 1 1/2 BSP            |
|---------------------------|----------------------|
| MATERIAL DATA             |                      |
| Material body             | Stainless steel 316L |
| Material of seals         | Graphite             |
| TEMPERATURE DATA          |                      |
| Temperature of media from | -10 °C               |
| Temperature of media to   | 250 °C               |
| ADDITIONAL DATA           |                      |
| Viscosity max             | 5000 cSt             |
| Weight                    | 11.38 kg             |
| Throughput                | 40 mm                |
| Type of valve             | Seat valve           |
| Material packing          | Stainless steel      |
| Pilot pressure max        | 10 bar               |

| Temperature operational min     | -25 °C                 |
|---------------------------------|------------------------|
| Temperature operational max     | 180 °C                 |
| Connection air                  | 1/4 BSP                |
| Differential air pressure max   | 40 bar                 |
| Differential pressure max       | 40 bar                 |
| Differential pressure min       | 0 bar                  |
| Differential oil pressure max   | 40 bar                 |
| Differential water pressure max | 40 bar                 |
| Differential steam pressure max | 40 bar                 |
| Function 1                      | 2/2                    |
| Function 2                      | Normally Closed (SPST) |
| Material controls               | Nickel plated aluminum |
| Material piston rod             | Stainless steel        |
| Material box stuffing           | PTFE flask filled      |
| Material piston seal            | Bronze, PTFE           |