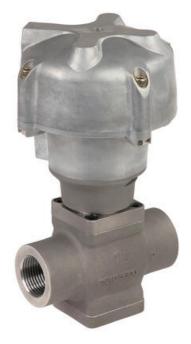

# ASCO - 2/2 SEAT VALVE AIR CONTROLLED 1/2"-2"

E298A005

#### • Normally closed, normally open

- Working pressure 0 to 40 bar
- For temperatures up to +250 °C
- For viscosity up to 5,000 cSt

### **GENERAL DATA**

| Connection                | 1 1/2 BSP            |
|---------------------------|----------------------|
| MATERIAL DATA             |                      |
| Material body             | Stainless steel 316L |
| Material of seals         | Graphite             |
| TEMPERATURE DATA          |                      |
| Temperature of media from | -10 °C               |
| Temperature of media to   | 250 °C               |
| ADDITIONAL DATA           |                      |
| Viscosity max             | 5000 cSt             |
| Weight                    | 11.38 kg             |
| Throughput                | 40 mm                |
| Type of valve             | Seat valve           |
| Material packing          | Stainless steel      |
| Pilot pressure max        | 10 bar               |

| Temperature operational min     | -25 °C                 |
|---------------------------------|------------------------|
| Temperature operational max     | 180 °C                 |
| Connection air                  | 1/4 BSP                |
| Differential air pressure max   | 40 bar                 |
| Differential pressure max       | 40 bar                 |
| Differential pressure min       | 0 bar                  |
| Differential oil pressure max   | 40 bar                 |
| Differential water pressure max | 40 bar                 |
| Differential steam pressure max | 40 bar                 |
| Function 1                      | 2/2                    |
| Function 2                      | Normally Closed (SPST) |
| Material controls               | Nickel plated aluminum |
| Material piston rod             | Stainless steel        |
| Material box stuffing           | PTFE flask filled      |
| Material piston seal            | Bronze, PTFE           |