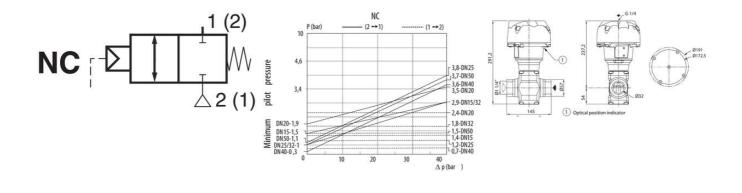

#### • Normally closed, normally open

- Working pressure 0 to 40 bar
- For temperatures up to +250 °C
- For viscosity up to 5,000 cSt

### **GENERAL DATA**

| Connection                | 1 1/4 BSP            |
|---------------------------|----------------------|
| MATERIAL DATA             |                      |
| Material body             | Stainless steel 316L |
| Material of seals         | Graphite             |
| TEMPERATURE DATA          |                      |
| Temperature of media from | -10 °C               |
| Temperature of media to   | 250 °C               |
| ADDITIONAL DATA           |                      |
| Viscosity max             | 5000 cSt             |
| Weight                    | 9.32 kg              |
| Throughput                | 32 mm                |
| Type of valve             | Seat valve           |
| Material packing          | Stainless steel      |
| Pilot pressure max        | 10 bar               |

| Temperature operational min     | -25 °C                 |
|---------------------------------|------------------------|
| Temperature operational max     | 180 °C                 |
| Connection air                  | 1/4 BSP                |
| Differential air pressure max   | 40 bar                 |
| Differential pressure max       | 40 bar                 |
| Differential pressure min       | 0 bar                  |
| Differential oil pressure max   | 40 bar                 |
| Differential water pressure max | 40 bar                 |
| Differential steam pressure max | 40 bar                 |
| Function 1                      | 2/2                    |
| Function 2                      | Normally Closed (SPST) |
| Material controls               | Nickel plated aluminum |
| Material piston rod             | Stainless steel        |
| Material box stuffing           | PTFE flask filled      |
| Material piston seal            | Bronze, PTFE           |