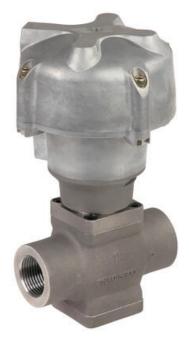

# ASCO - 2/2 SEAT VALVE AIR CONTROLLED 1/2"-2"

E298A004

#### • Normally closed, normally open

- Working pressure 0 to 40 bar
- For temperatures up to +250 °C
- For viscosity up to 5,000 cSt

### **GENERAL DATA**

| Connection                | 1 1/4 BSP            |
|---------------------------|----------------------|
| MATERIAL DATA             |                      |
| Material body             | Stainless steel 316L |
| Material of seals         | Graphite             |
| TEMPERATURE DATA          |                      |
| Temperature of media from | -10 °C               |
| Temperature of media to   | 250 °C               |
| ADDITIONAL DATA           |                      |
| Viscosity max             | 5000 cSt             |
| Weight                    | 9.32 kg              |
| Throughput                | 32 mm                |
| Type of valve             | Seat valve           |
| Material packing          | Stainless steel      |
| Pilot pressure max        | 10 bar               |