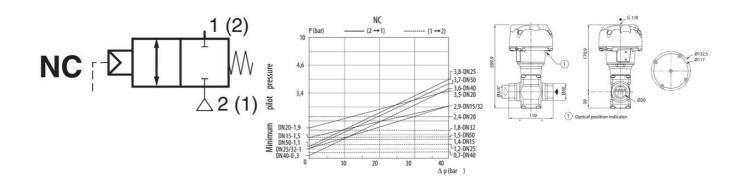

## **TECHNICAL DATA**

| Temperature operational min     | -25 °C                 |
|---------------------------------|------------------------|
| Temperature operational max     | 180 °C                 |
| Connection air                  | 1/8 BSP                |
| Differential air pressure max   | 40 bar                 |
| Differential pressure max       | 40 bar                 |
| Differential pressure min       | 0 bar                  |
| Differential oil pressure max   | 40 bar                 |
| Differential water pressure max | 40 bar                 |
| Differential steam pressure max | 40 bar                 |
| Function 1                      | 2/2                    |
| Function 2                      | Normally Closed (SPST) |
| Material controls               | Nickel plated aluminum |
| Material piston rod             | Stainless steel        |
| Material box stuffing           | PTFE flask filled      |
| Material piston seal            | Bronze, PTFE           |