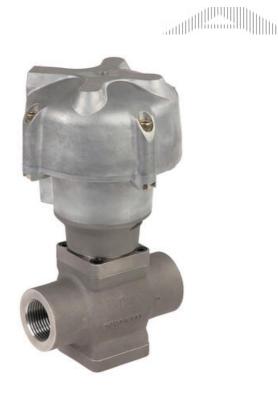

# **ASCO - 2/2 SEAT VALVE AIR** CONTROLLED 1/2"-2"

E298A002

- Normally closed, normally open
- Working pressure 0 to 40 bar
- For temperatures up to +250 °C
- For viscosity up to 5,000 cSt

## PRODUCT DESCRIPTION