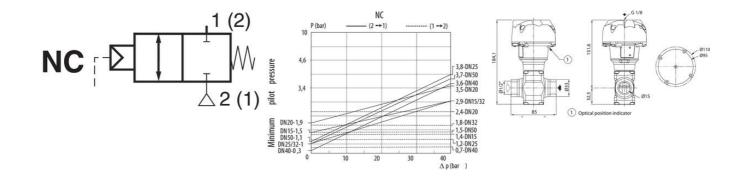

#### **GENERAL DATA**

Throughput

Type of valve

**Material packing** 

Pilot pressure max

| GENERAL DATA              |                      |
|---------------------------|----------------------|
| Connection                | 1/2 BSP              |
| MATERIAL DATA             |                      |
| Material body             | Stainless steel 316L |
| Material of seals         | Graphite             |
| TEMPERATURE DATA          |                      |
| Temperature of media from | -10 °C               |
| Temperature of media to   | 250 °C               |
| ADDITIONAL DATA           |                      |
| Viscosity max             | 5000 cSt             |
| Weight                    | 1.82 kg              |

15 mm

10 bar

Seat valve

Stainless steel

| Temperature operational min     | -25 °C                 |
|---------------------------------|------------------------|
| Temperature operational max     | 180 °C                 |
| Connection air                  | 1/8 BSP                |
| Differential air pressure max   | 40 bar                 |
| Differential pressure max       | 40 bar                 |
| Differential pressure min       | 0 bar                  |
| Differential oil pressure max   | 40 bar                 |
| Differential water pressure max | 40 bar                 |
| Differential steam pressure max | 40 bar                 |
| Function 1                      | 2/2                    |
| Function 2                      | Normally Closed        |
| Material controls               | Nickel plated aluminum |
| Material piston rod             | Stainless steel        |
| Material box stuffing           | PTFE flask filled      |
| Material piston seal            | Bronze, PTFE           |