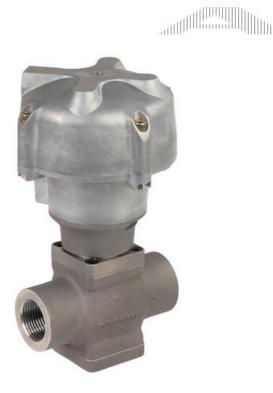

# ASCO - 2/2 SEAT VALVE AIR CONTROLLED 1/2\"-2\"

E298A001

Pressure op. valve 2/2 NC 1/2" SS

- Normally closed, normally open
- Working pressure 0 to 40 bar
- For temperatures up to +250 °C
- For viscosity up to 5,000 cSt

#### **GENERAL DATA**

Throughput

Type of valve

**Material packing** 

Pilot pressure max

| GENERAL DATA              |                      |
|---------------------------|----------------------|
| Connection                | 1/2 BSP              |
| MATERIAL DATA             |                      |
| Material body             | Stainless steel 316L |
| Material of seals         | Graphite             |
| TEMPERATURE DATA          |                      |
| Temperature of media from | -10 °C               |
| Temperature of media to   | 250 °C               |
| ADDITIONAL DATA           |                      |
| Viscosity max             | 5000 cSt             |
| Weight                    | 1.82 kg              |

15 mm

10 bar

Seat valve

Stainless steel

| Temperature operational min     | -25 °C                 |
|---------------------------------|------------------------|
| Temperature operational max     | 180 °C                 |
| Connection air                  | 1/8 BSP                |
| Differential air pressure max   | 40 bar                 |
| Differential pressure max       | 40 bar                 |
| Differential pressure min       | 0 bar                  |
| Differential oil pressure max   | 40 bar                 |
| Differential water pressure max | 40 bar                 |
| Differential steam pressure max | 40 bar                 |
| Function 1                      | 2/2                    |
| Function 2                      | Normally Closed        |
| Material controls               | Nickel plated aluminum |
| Material piston rod             | Stainless steel        |
| Material box stuffing           | PTFE flask filled      |
| Material piston seal            | Bronze, PTFE           |