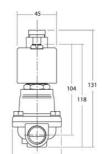

### **GENERAL DATA**

| Connection                     | 1/2 BSP |
|--------------------------------|---------|
| Flow factor / flow coefficient | 3,3     |
| IP class                       | IP65    |