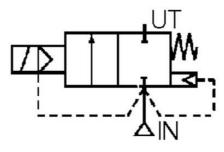

### **ADDITIONAL DATA**

| Pressure max | 10 bar |
|--------------|--------|
| Close delay  | 75 ms  |
| Weight       | 1.3 kg |

| Power consumption           | 16.7 W                 |
|-----------------------------|------------------------|
| Throughput                  | 16 mm                  |
| Type of valve               | Solenoid valve         |
| Response time off           | 100 ms                 |
| Voltage AC                  | 230 V                  |
| Temperature operational min | -20 °C                 |
| Temperature operational max | 40 °C                  |
| Material coil               | Ероху                  |
| Differential pressure max   | 9 bar                  |
| Differential pressure min   | 0 bar                  |
| Flow max                    | 55 I/min               |
| Function 1                  | 2/2                    |
| Function 2                  | Normally Closed (SPST) |
| Material flask              | Brass                  |
| Material piston ring        | PTFE flask filled      |
| Material plunger            | Stainless steel        |
| Material short-circuit ring | Copper                 |
| Material spring             | Stainless steel        |
|                             |                        |