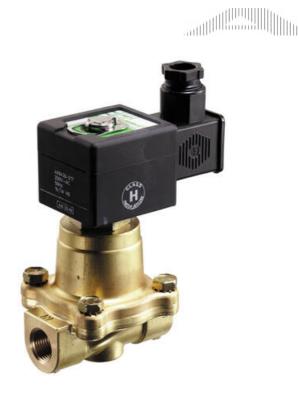

# ASCO - 2/2 STEAM VALVE 3/8"-3/4"

SCE222D002 Solenoid valve 2/2 NC 1/2" 230/50

- Normally closed
- Media temperature up to +180 °C
- Working pressure 0 to 9 bar steam
- · Housing in brass

#### PRODUCT DESCRIPTION