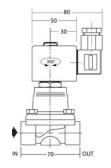

### **GENERAL DATA**

| Connection                     | 1/2 BSP |
|--------------------------------|---------|
| Flow factor / flow coefficient | 3,3     |
| IP class                       | IP65    |