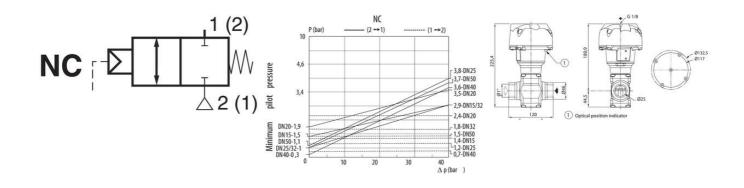

## **ADDITIONAL DATA**

| Viscosity max      | 5000 cSt        |
|--------------------|-----------------|
| Weight             | 4.16 kg         |
|                    |                 |
| Throughput         | 25 mm           |
| Type of valve      | Seat valve      |
| Material packing   | Stainless steel |
| Pilot pressure max | 10 bar          |

| Temperature operational min     | -25 °C                 |
|---------------------------------|------------------------|
| Temperature operational max     | 180 °C                 |
| Connection air                  | 1/8 BSP                |
| Differential air pressure max   | 40 bar                 |
| Differential pressure max       | 40 bar                 |
| Differential pressure min       | 0 bar                  |
| Differential oil pressure max   | 40 bar                 |
| Differential water pressure max | 40 bar                 |
| Differential steam pressure max | 40 bar                 |
| Function 1                      | 2/2                    |
| Function 2                      | Normally Closed (SPST) |
| Material controls               | Nickel plated aluminum |
| Material piston rod             | Stainless steel        |
| Material box stuffing           | PTFE flask filled      |
| Material piston seal            | Bronze, PTFE           |