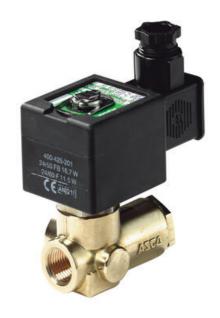

# ASCO - 2/2 SERVO-CONTROLLED 1/4"-3/4"

SCB223B005 Solenoid valve 2/2 NC 3/4" 230/50

- Normally closed
- For high pressure
- Standard working pressure 0.7 bar to 100 bar
- Housing in brass or stainless