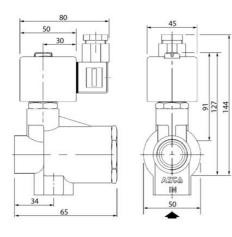

### **GENERAL DATA**

| Connection                     | 3/4 BSP |
|--------------------------------|---------|
| Flow factor / flow coefficient | 6,7     |
| IP class                       | IP65    |