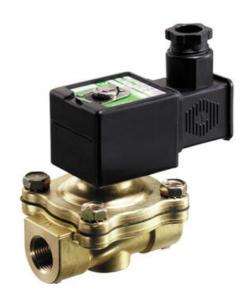

# **ASCO - 210 SERIES PILOT OPERATED**

2/2

SCE210D014 Solenoid valve 2/2 NO 1" 230/50

- Normally closed or normally open
- 3/8" up to 1 1/2" pipe size
- Air, inert gas, water & oil
- · Housing in brass or stainless steel
- Flow rates from 2.6 up to 19.3 m3/h