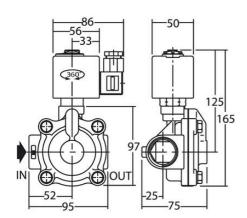

### **GENERAL DATA**

| Connection                     | G1   |
|--------------------------------|------|
| Flow factor / flow coefficient | 11,1 |