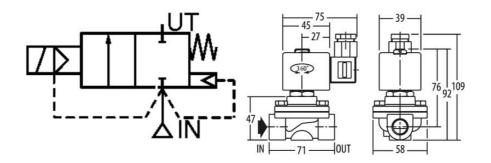

## **TECHNICAL DATA**

### **GENERAL DATA**

| Connection                     | 3/4 BSP |
|--------------------------------|---------|
| Flow factor / flow coefficient | 4,3     |