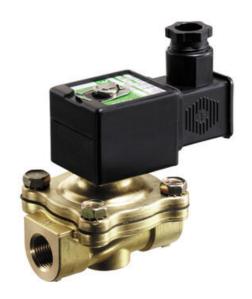

# **ASCO - 210 SERIES PILOT OPERATED**

2/2

SCE210D009 Solenoid valve 2/2 NC 3/4 230/50

- Normally closed or normally open
- 3/8" up to 1 1/2" pipe size
- Air, inert gas, water & oil
- · Housing in brass or stainless steel
- Flow rates from 2.6 up to 19.3 m3/h

### PRODUCT DESCRIPTION