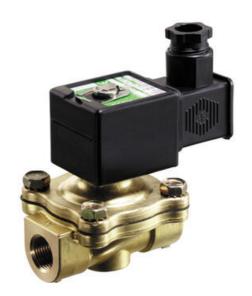

# **ASCO - 210 SERIES PILOT OPERATED**

2/2

SCE210D001 Solenoid valve 2/2 NC 3/8" 230/50

- Normally closed or normally open
- 3/8" up to 1 1/2" pipe size
- Air, inert gas, water & oil
- · Housing in brass or stainless steel
- Flow rates from 2.6 up to 19.3 m3/h

### PRODUCT DESCRIPTION