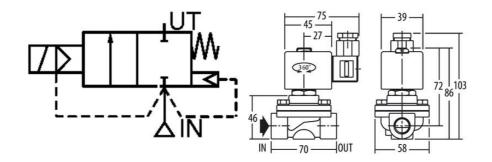

## **TECHNICAL DATA**

### **GENERAL DATA**

| Connection                     | 3/8 BSP |
|--------------------------------|---------|
| Flow factor / flow coefficient | 2,6     |