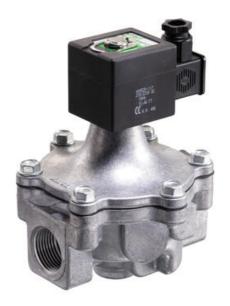

# **ASCO - 215 SERIES DIRECT OPERATED**

SCE215B050 Solenoid valve 2/2 NC 1"230/50

Normally closed

2/2

- Housing in aluminium
- Working pressure 0 bar to 3.5 bar

#### PRODUCT DESCRIPTION