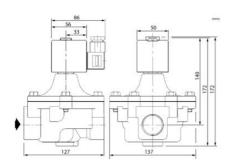

### **TECHNICAL DATA**

### **GENERAL DATA**

| Connection                     | G1   |
|--------------------------------|------|
| Flow factor / flow coefficient | 18   |
| IP class                       | IP65 |